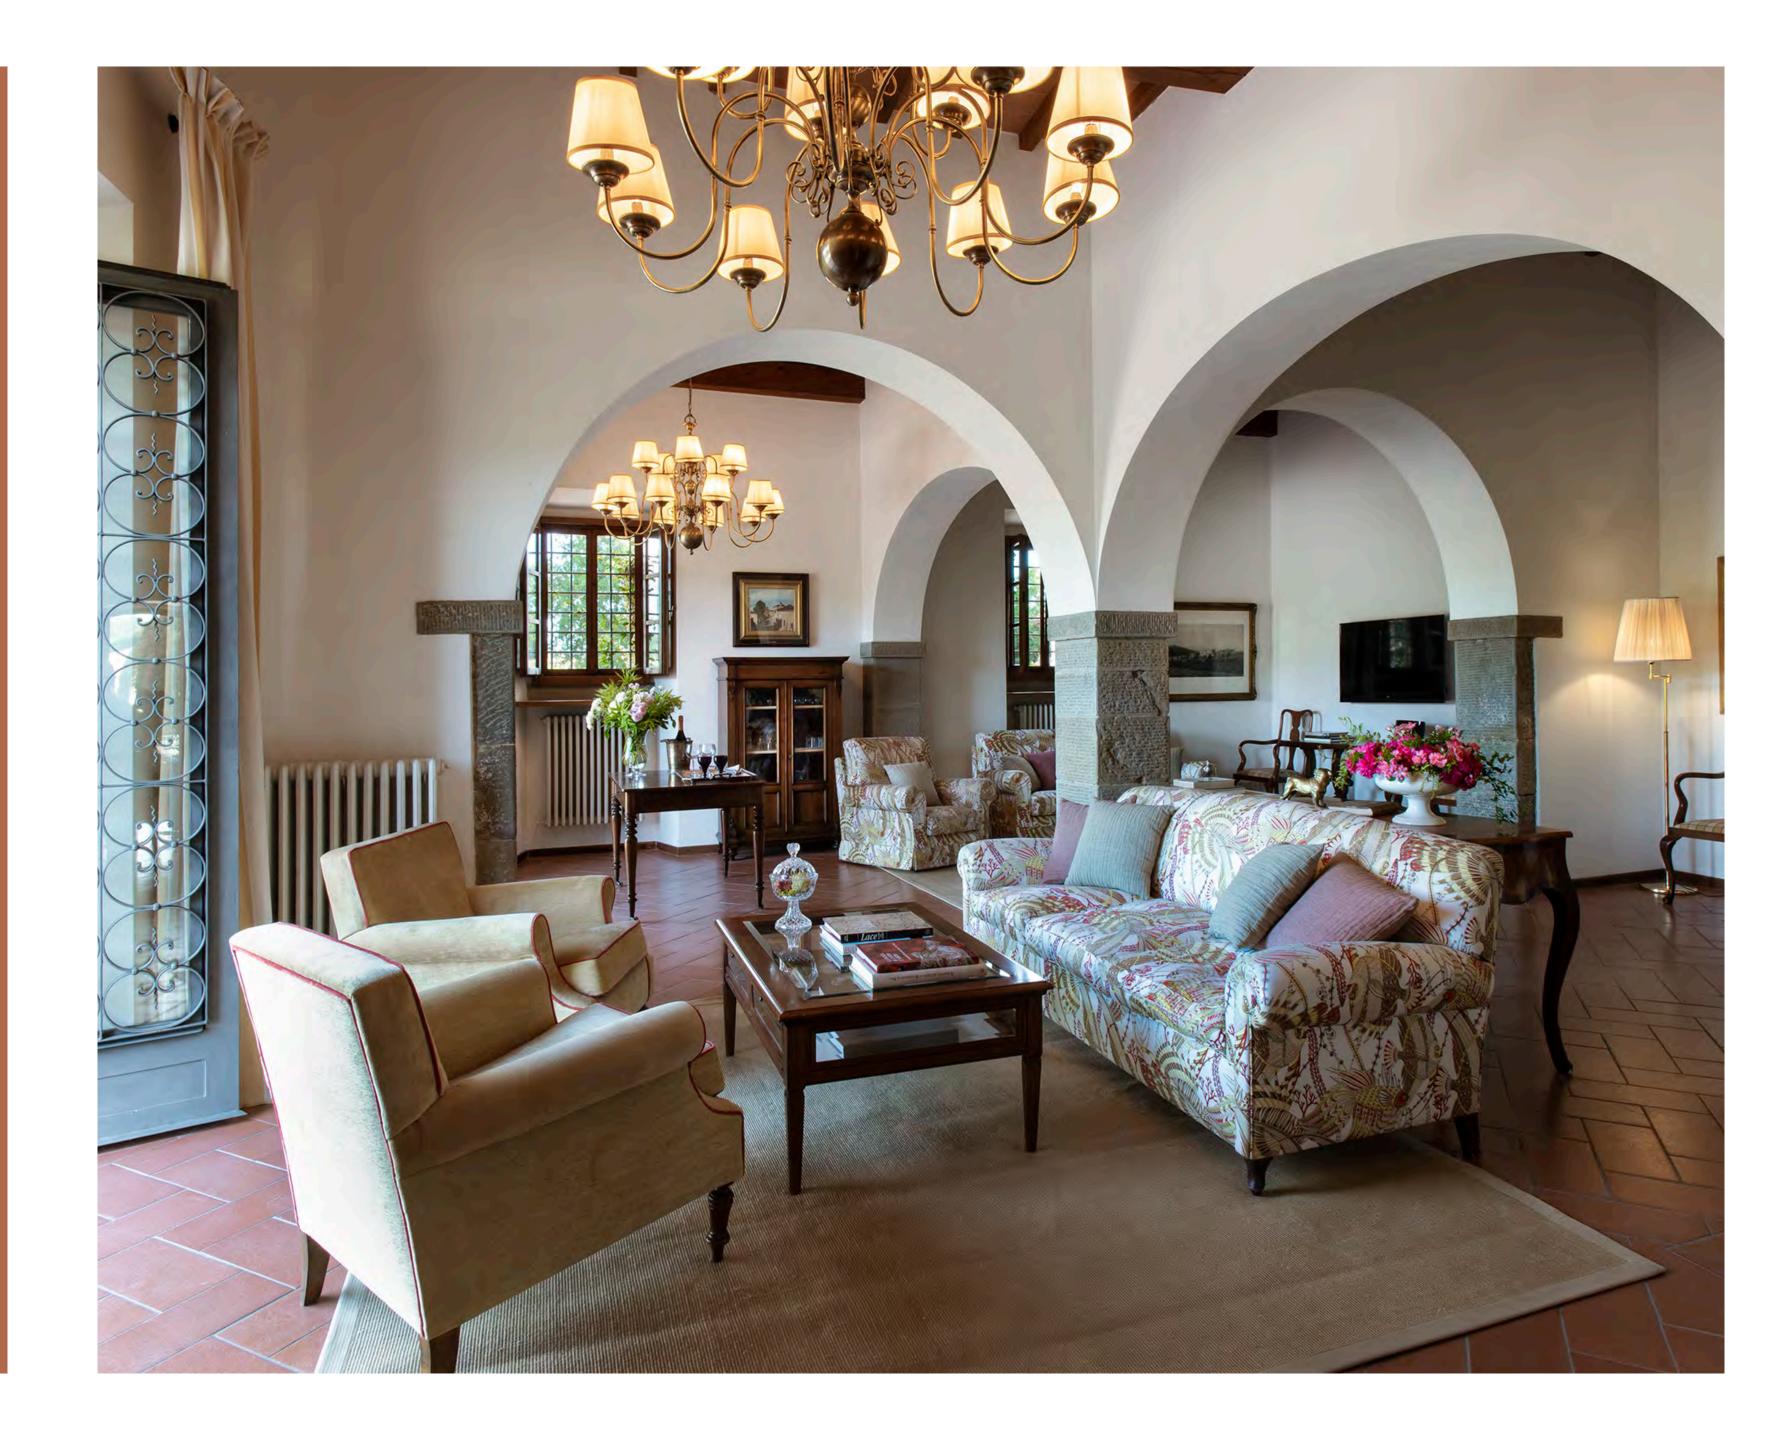

for total relaxation.

The Villa is composed on the ground floor of an equipped kitchen, a large dining room and a double living room; on the first floor there are six double bedrooms all with private bathroom and a common living room; a double room with private bathroom is located in the attic.

### **GROUND FLOOR OF THE VILLA**

- Main entrance from a traditional Tuscan "loggia"
- Very spacious living room with numerous windows and doors opening onto a panoramic terrace
- Service bathroom
- Very comfortable dining room
- Large kitchen, fully equipped

## FIRST FLOOR OF THE VILLA

- 1 double bedroom with en-suite bathroom with bath and shower
- 4 double bedroom with en-suite bathroom with shower
- 1 double bedrooms with en-suite bathroom with bath
- 1 common living room with a splendid view of the Viesca estate
- Laundry