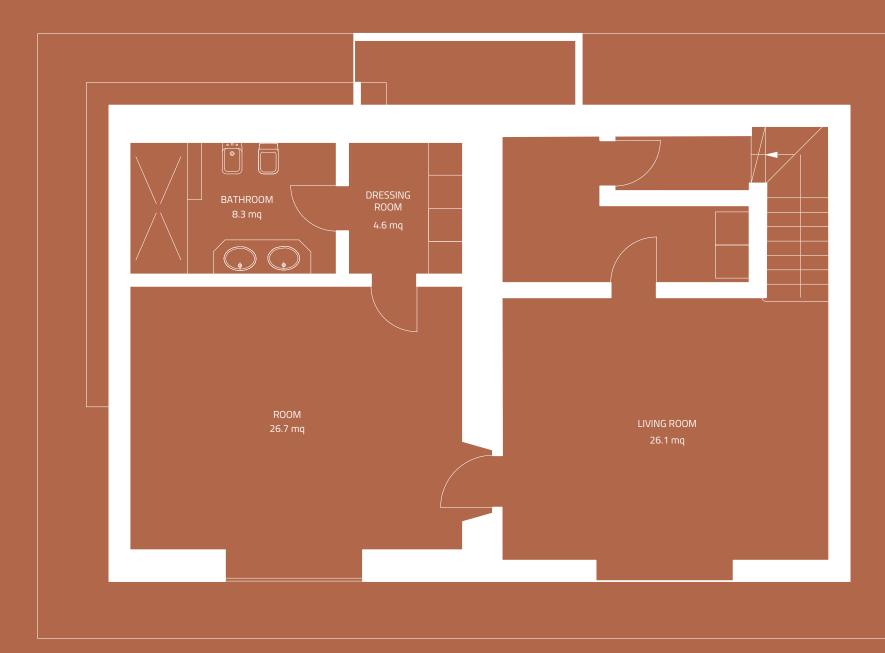

### **GROUND FLOOR OF THE VILLA**

- Main entrance from a traditional Tuscan "loggia"
- Very spacious living room with numerous windows and doors opening onto a panoramic terrace
- Service bathroom
- Very comfortable dining room
- Large kitchen, fully equipped

## FIRST FLOOR OF THE VILLA

- 1 double bedroom with en-suite bathroom with bath and shower
- 4 double bedroom with en-suite bathroom with shower
- 1 double bedrooms with en-suite bathroom with bath
- 1 common living room with a splendid view of the Viesca estate
- Laundry

## **SECOND FLOOR OF THE VILLA**

• 1 double bedroom with en-suite bathroom with shower