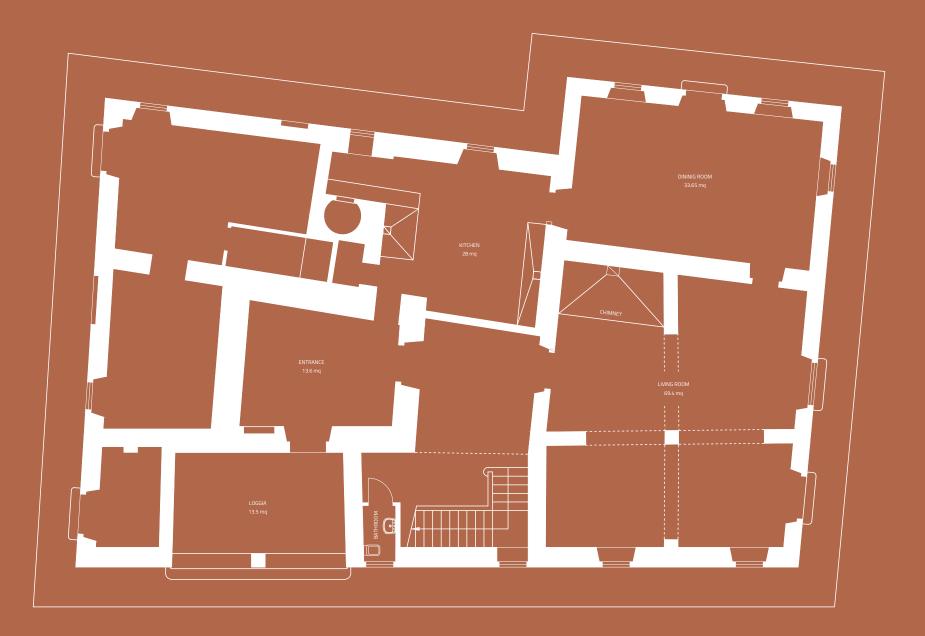

## VILLA GELSO

Villa Gelso is a classic farmhouse with a finely restored barn. All the rooms on the ground floor of the Villa open onto the garden with a panoramic view divided into two large areas: the belvedere terrace and the large garden around the swimming pool

for total relaxation.

The Villa is composed on the ground floor of an equipped kitchen, a large dining room and a double living room; on the first floor there are six double bedrooms all with private bathroom and a common living room; a double room with private bathroom is located in the attic.

### **GROUND FLOOR OF THE VILLA**

- Main entrance from a traditional Tuscan "loggia"
- Very spacious living room with numerous windows and doors opening onto a panoramic terrace
- Service bathroom
- Very comfortable dining room
- Large kitchen, fully equipped