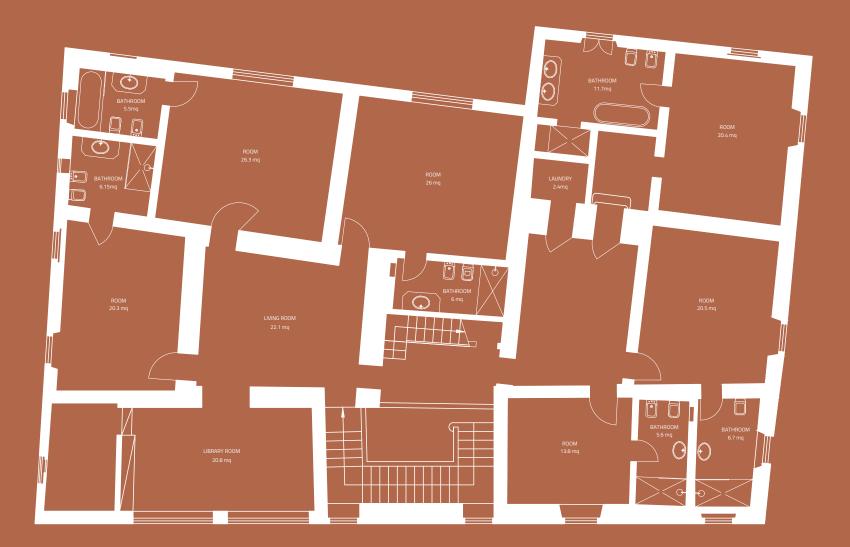

for total relaxation.

The Villa is composed on the ground floor of an equipped kitchen, a large dining room and a double living room; on the first floor there are six double bedrooms all with private bathroom and a common living room; a double room with private bathroom is located in the attic.

## FIRST FLOOR OF THE VILLA

- 1 double bedroom with en-suite bathroom with bath and shower
- 4 double bedroom with en-suite bathroom with shower
- 1 double bedrooms with en-suite bathroom with bath
- 1 common living room with a splendid view of the Viesca estate
- Laundry

## **SECOND FLOOR OF THE VILLA**

• 1 double bedroom with en-suite bathroom with shower