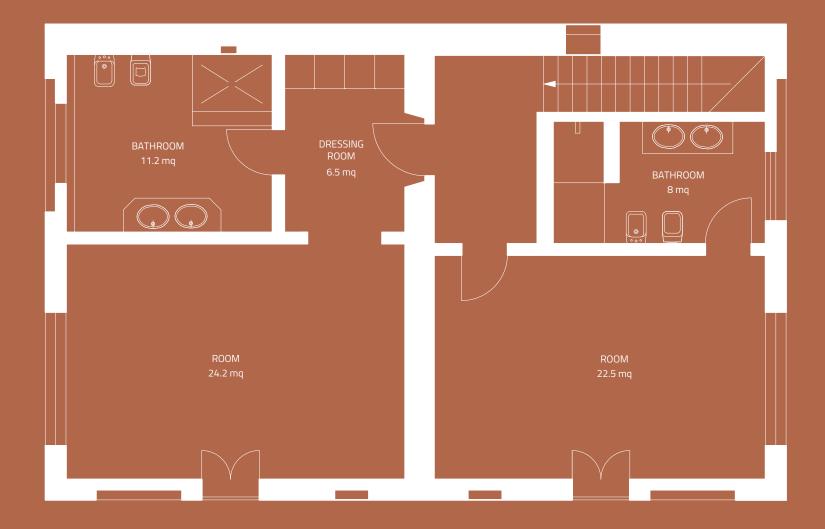

## **GROUND FLOOR COTTAGE**

- Common entrance
- Double bedroom with en-suite bathroom

## FIRST FLOOR COTTAGE

• 2 double bedrooms with en-suite bathroom with large shower

info@viescatoscana.com +39 055.8615537 +39 366 7709600 +39 340 8825513 (9)

VIESCA - IL BORRO TOSCANA Via Pistelli, Località Vecchietto 75 50066 Reggello (FI)