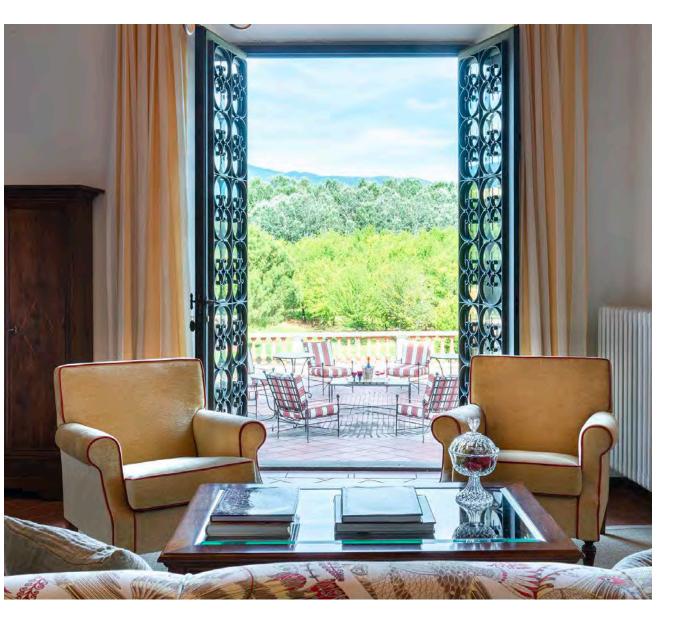

### **GROUND FLOOR OF THE VILLA**

- Main entrance from a traditional Tuscan "loggia"
- Very spacious living room with numerous windows and doors opening onto a panoramic terrace
- Service bathroom
- Very comfortable dining room
- Large kitchen, fully equipped