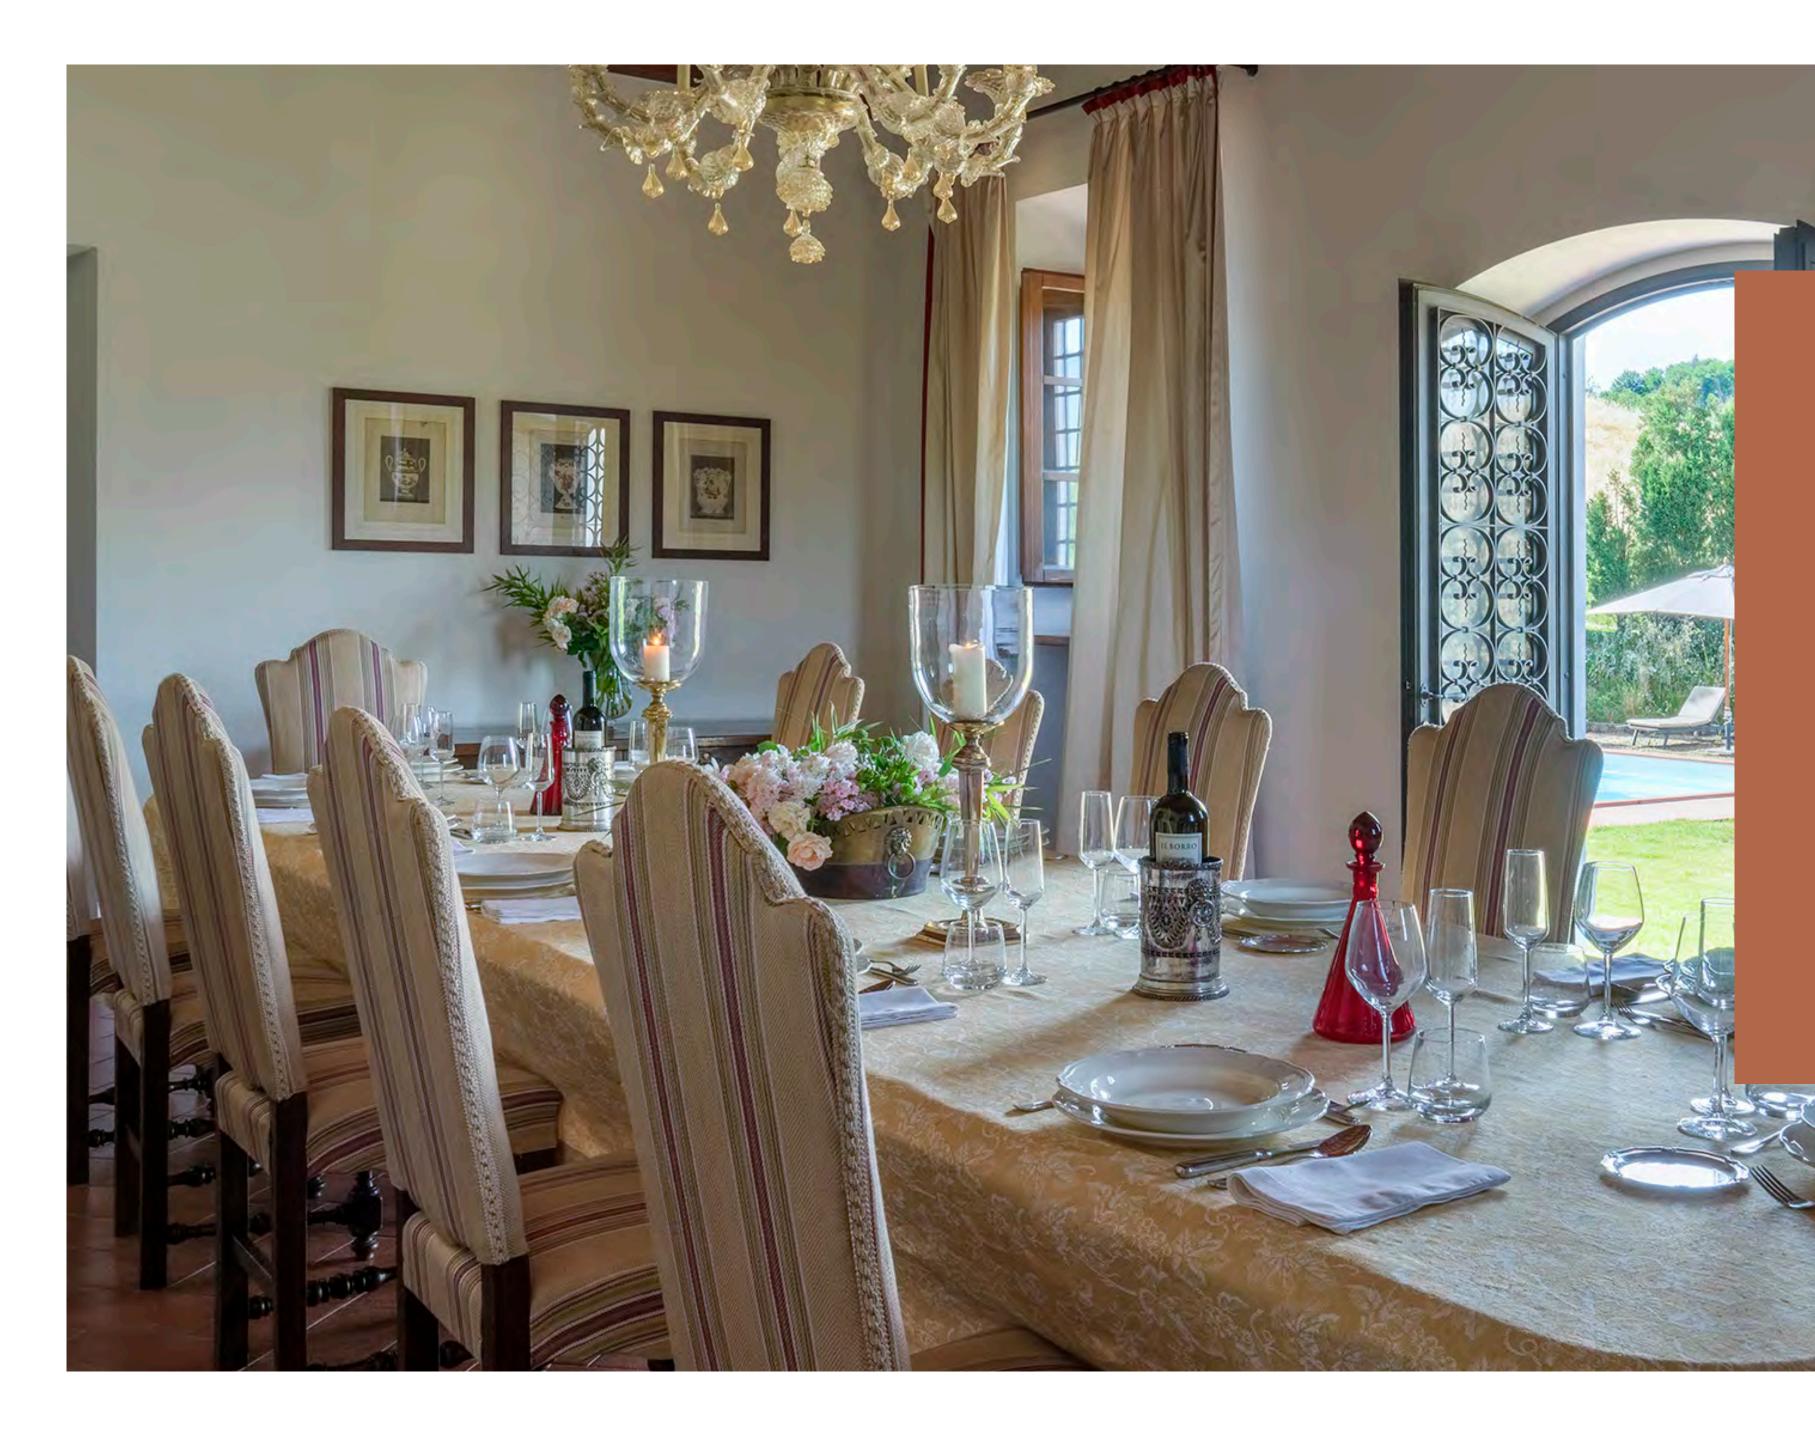

for total relaxation.

The Villa is composed on the ground floor of an equipped kitchen, a large dining room and a double living room; on the first floor there are six double bedrooms all with private bathroom and a common living room; a double room with private bathroom is located in the attic.

### **GROUND FLOOR OF THE VILLA**

- Main entrance from a traditional Tuscan "loggia"
- Very spacious living room with numerous windows and doors opening onto a panoramic terrace
- Service bathroom
- Very comfortable dining room
- Large kitchen, fully equipped