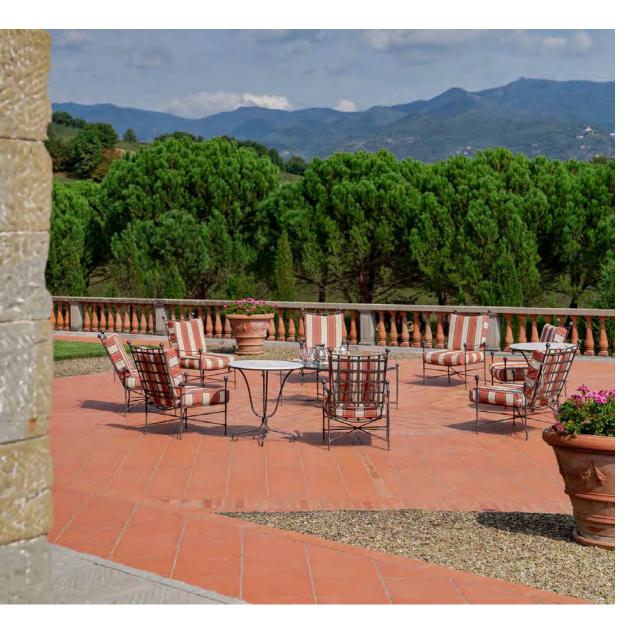

## VILLA GELSO

Villa Gelso is a classic farmhouse with a finely restored barn. All the rooms on the ground floor of the Villa open onto the garden with a panoramic view divided into two large areas: the belvedere terrace and the large garden around the swimming pool

- Outdoor pool 12x6/deep 1.2m
- Air conditioning in all bedrooms
- Private terrace
- Cottage with 3 bedrooms
- Outdoor furniture