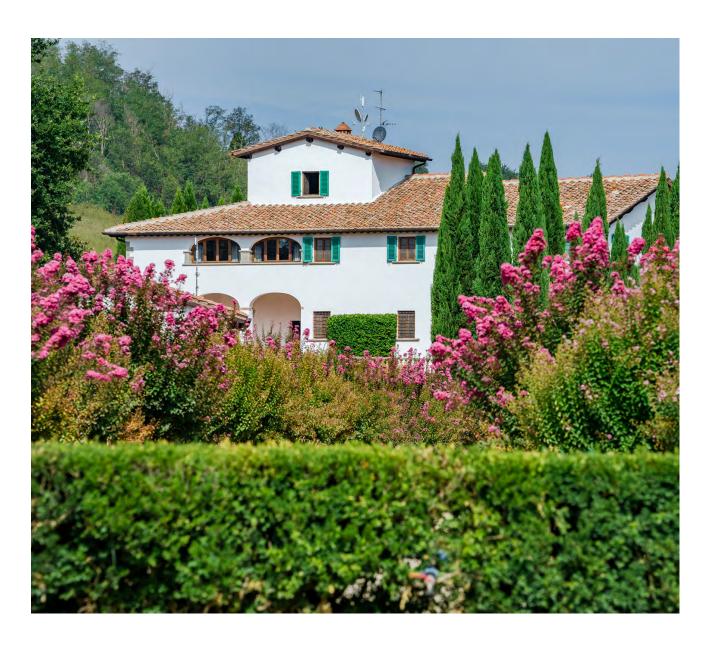

## VILLA GELSO

Villa Gelso is a classic farmhouse with a finely restored barn. All the rooms on the ground floor of the Villa open onto the garden with a panoramic view divided into two large areas: the belvedere terrace and the large garden around the swimming pool