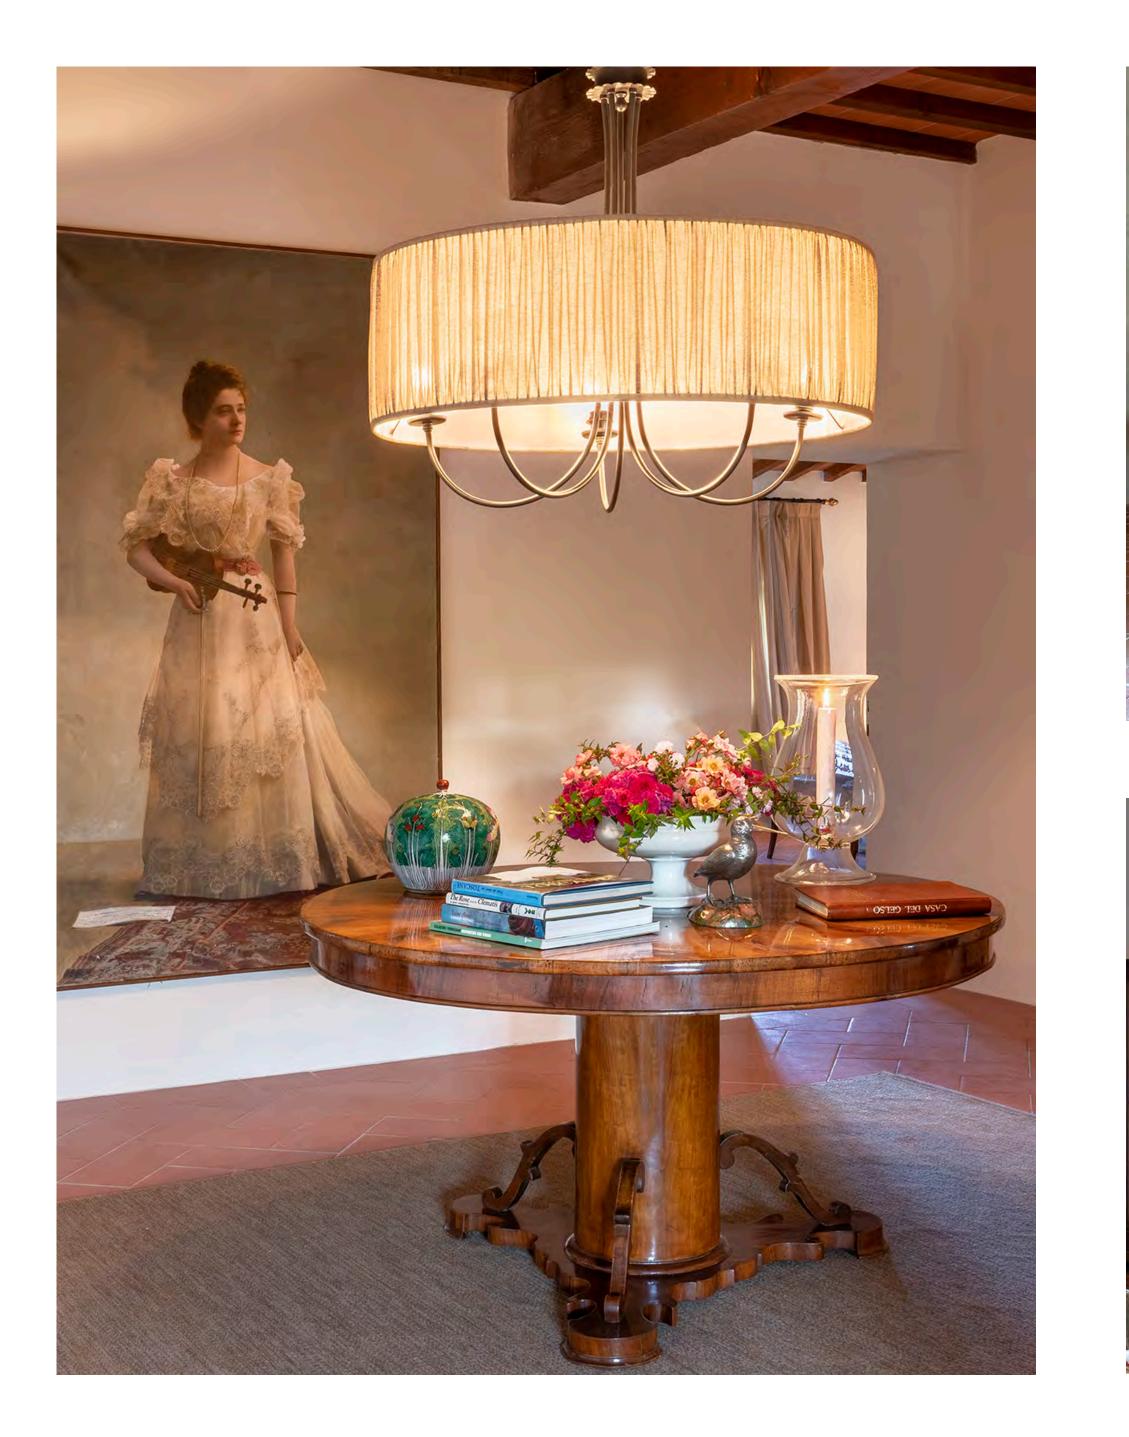

## VILLA GELSO

Villa Gelso is a classic farmhouse with a finely restored barn. All the rooms on the ground floor of the Villa open onto the garden with a panoramic view divided into two large areas: the belvedere terrace and the large garden around the swimming pool

for total relaxation.

The Villa is composed on the ground floor of an equipped kitchen, a large dining room and a double living room; on the first floor there are six double bedrooms all with private bathroom and a common living room; a double room with private bathroom is located in the attic.

### **GROUND FLOOR OF THE VILLA**

- Main entrance from a traditional Tuscan "loggia"
- Very spacious living room with numerous windows and doors opening onto a panoramic terrace
- Service bathroom
- Very comfortable dining room
- Large kitchen, fully equipped